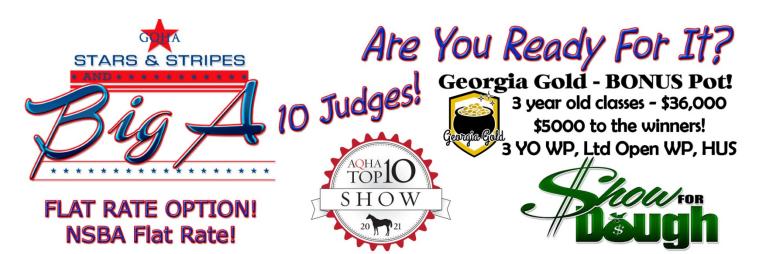

July 1-10, 2022 – Georgia International Horse Park 1996 Centennial Olympic Parkway NE, Conyers, GA 30013 TEN complete shows AQHA, NSBA & GQHA Approved Show Management Services:

An Equine Production - Kathy Avolt (765) 714-4324 www.An Equine Production.com

# Judge's Pool:

Stars N Stripes Pool: John Briggs, Kendra Weis, Michelle Tidwel, Jodi Finkenbinder, Lisa Moden, GiGi Bailey, Pam Scott, Gayle Lampinen, Kathy Boggetta, Kelly Smith, Alicia Proefrock, Robbin Jung Big A Pool: Sissy Anderson, Eric Hubbard, Mike Hay, Derek Hanscome, Rick

### The Finer Points:

• Open: \$16 per class/judge

• Office Charge: \$6 per horse/show (10 total shows)

• Trail Warm Ups: \$15/horse/S & S & \$35/horse/Big A

FLAT RATE - \$650/horse/multiple riders. Includes ALL AQHA classes (10 judges) & Office Fees. NOT included: stall(s), NSBA classes, Show For Dough, Derbies, Olympic Dream Hunter Derbies, Trail & Hunter Warm Up Fee & AQHA processing fees.

#### NSBA CLASSES

• NSBA Dual/Approved (D/A)- one (1) set of points per S/C - \$13/class during the Stars N Stripes & Big A 2. IN ADDITION, there is an additional Show For Dough (SFD) NSBA option at Big A 1 as indicated by '& SFD'. Flat Rate option for ALL D/A classes is \$200 for ALL FOUR shows. FOUR shows include – Stars N Stripes, Big A 1, Big A 2, SFD. The NSBA Futurity classes are **NOT** part of the flat rate option. **Show For Dough Nomination Fee** - \$50 per horse - One time fee.

  Sanction fee 6% of each SFD FUTURITY entry. ALL Futurity classes are ALL BREED. EACH class will have 55% of the EF jackpotted back in.

  \$1000 classes have an entry fee of \$100 per class
  \$5000 classes have a \$500 entry fee
  \$500 classes will have a \$50 entry fee.
- 3 year old Open Western Pleasure, 3 year old Open Ltd Western Pleasure, 3 year old Open HUS EACH sponsored by GQHA at the Stars N Stripes purse is \$1000 each and at the Big A each of these classes has a \$5000 purse.
- Georgia Gold BONUS the highest placing horse from the Stock show, The Pro Am & the Big A class combined, in the 3 year old Open AND Ltd Open WP and the 3 year old open HUS will win \$5000 EACH class. MUST show ALL THREE rounds.
- Show For Dough JACKPOTS in the below classes will offer pay backs in the SFD D/A portion of the class. Will pay back 40%, 30%, 20%, 10% L1 Amateur, L1 Youth & 13 & under \$250 each