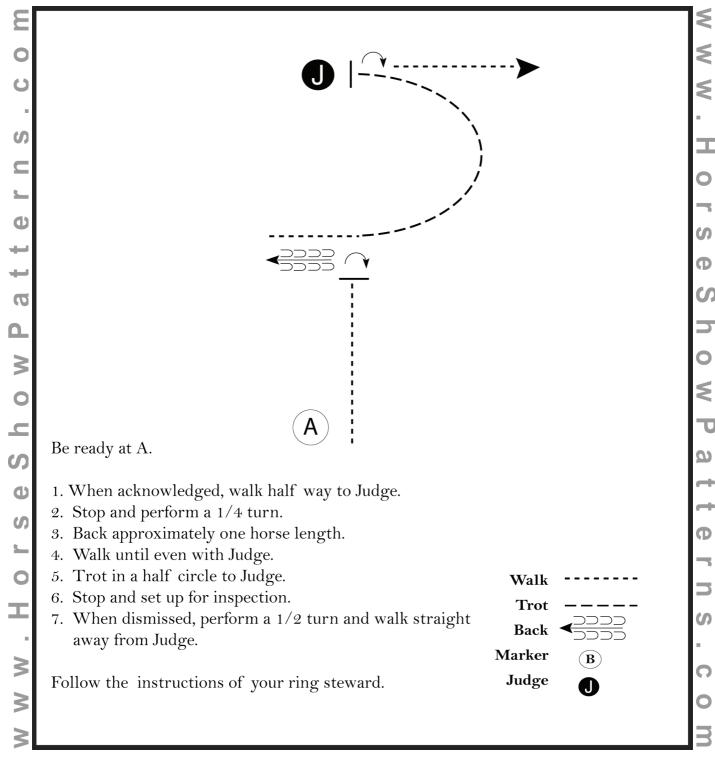

# All Walk/Jog Classes

Enter everything & scratch as needed. We do not charge for scratches.

## April 11th

## Left Side

37/537. Small Fry Trail & NSBA 38/538. L1 Amateur W/T Trail & NSBA 39/539. L1 Youth W/T Trail & NSBA





Round 1

B

Back

Walk Jog

Lope

Round 1

## Georgia On My Mind Pro Am Circuit

### **Showmanship (Small Fry)**

Show Date: 04/10/2019 - 04/14/2019



[S/1-80]

#### **Pattern Provided by:**



Show Date:

Round 2

B

0 0 1. Walk to A. Back approximately one horse length the

Be ready before A.

S 4

B

0

Change diagonals and trot a circle around B.

4. Sitting trot in center and trot until even

Posting trot on the left diagonal to center

perform a 1/4 turn on the forehand left.

Pattern Provided by: JUDGES

Follow the instructions of your ring steward.

6. Posting trot on the right diagonal to exit.

Walk a half circle.

with A.

ShowPaRounda All Rights Re

Round 2