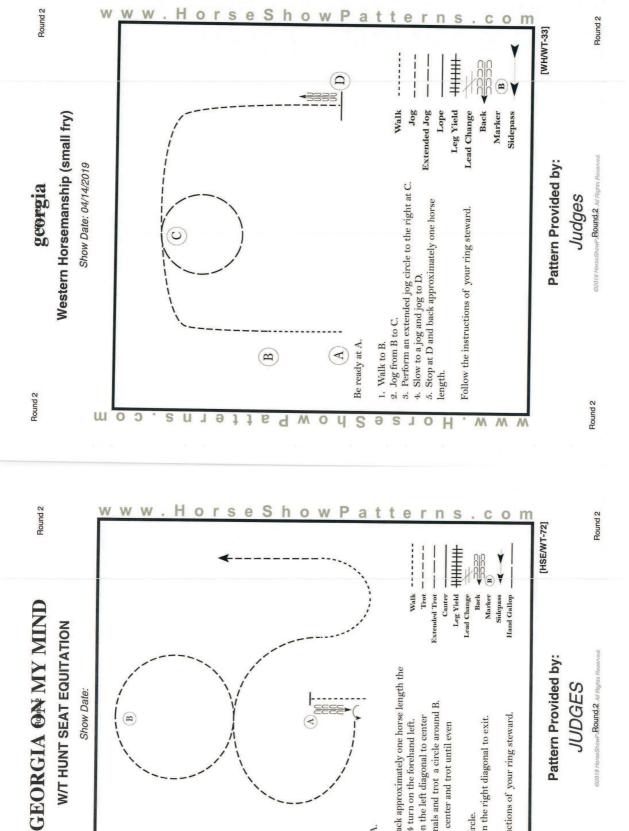

## Left Side

37/537. Small Fry Trail & NSBA 38/538. L1 Amateur W/T Trail & NSBA 39/539. L1 Youth W/T Trail & NSBA

Round 1

B

Back

Walk Jog

Lope

Round 1