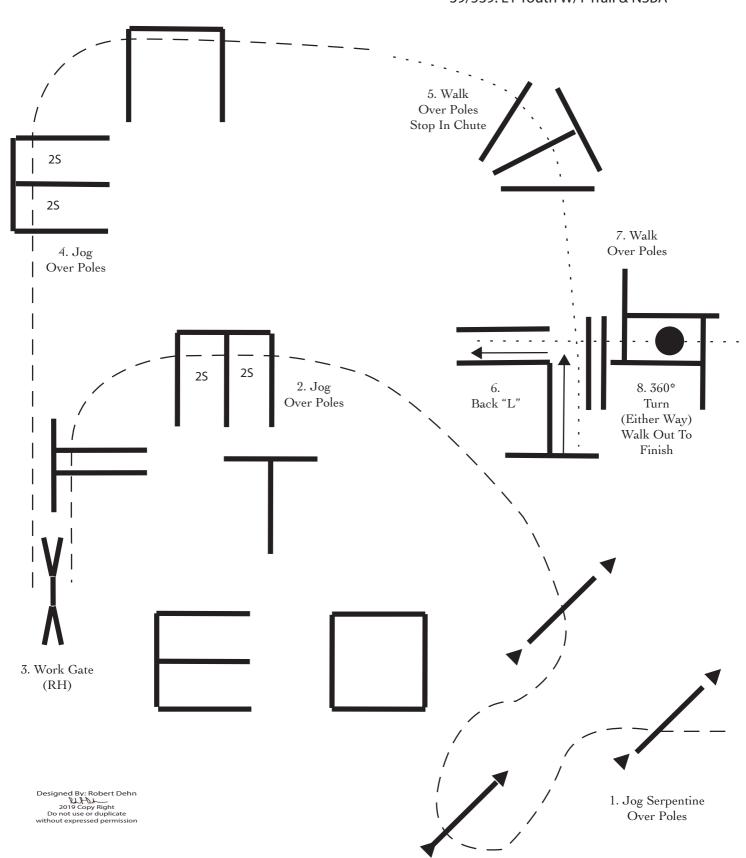

## Left Side

37/537. Small Fry Trail & NSBA 38/538. L1 Amateur W/T Trail & NSBA 39/539. L1 Youth W/T Trail & NSBA

Round 1

B

Back

Walk Jog

Lope

Round 1