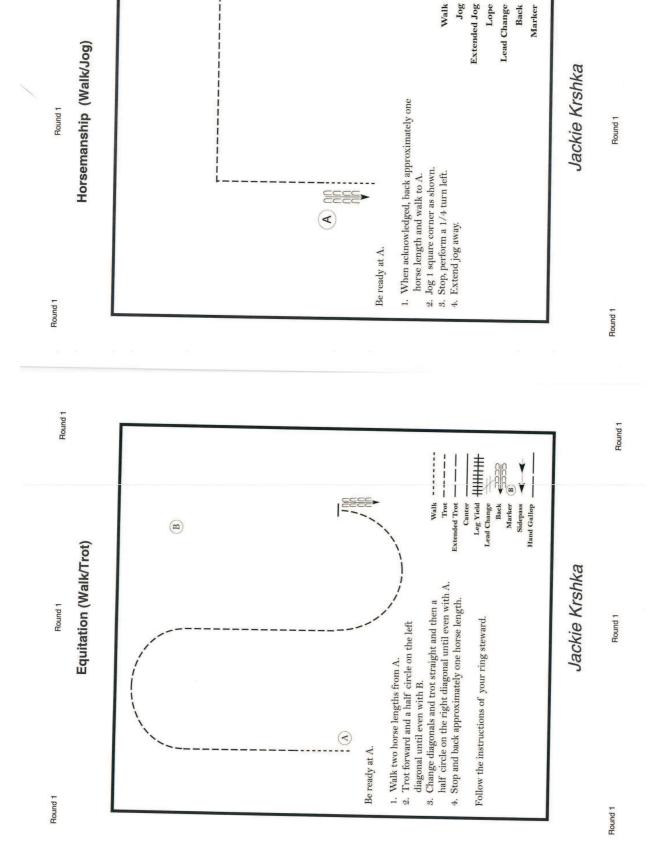

#### **Pattern Provided by:**

Show Date:

Round 2

B

0 0 1. Walk to A. Back approximately one horse length the

Be ready before A.

S 4

B

0

Change diagonals and trot a circle around B.

4. Sitting trot in center and trot until even

Posting trot on the left diagonal to center

perform a 1/4 turn on the forehand left.

Pattern Provided by: JUDGES

Follow the instructions of your ring steward.

6. Posting trot on the right diagonal to exit.

Walk a half circle.

with A.

ShowPaRounda All Rights Re

Round 2