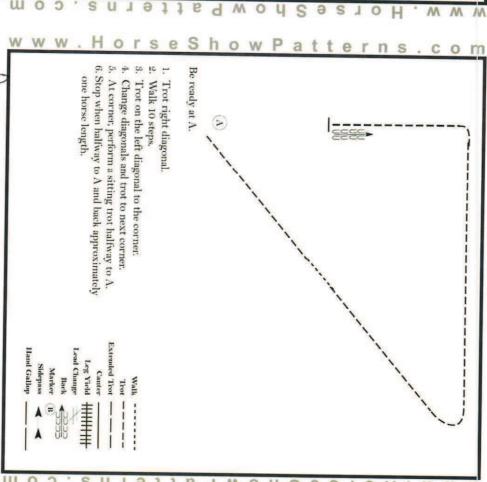

### **Small Fry Equitation**

Show Date: April 5/6, 2019

Pattern Provided by:

The Judges

The Judges

Pattern Provided by:

[HSE/WT-106]