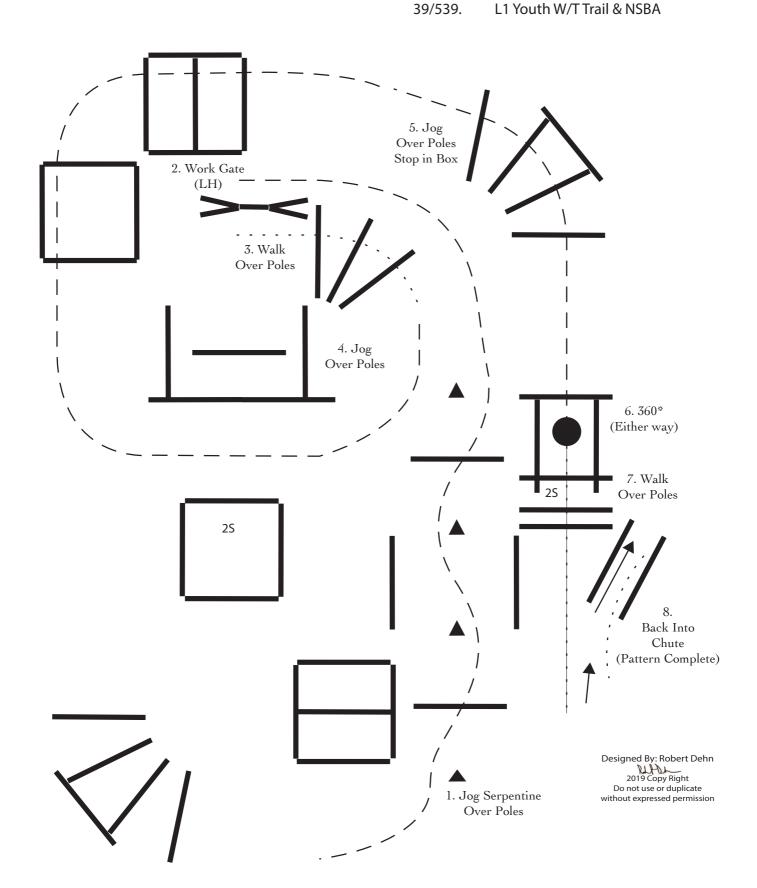

### Left Side

37/537. 38/538. Small Fry Trail & NSBA L1 Amateur W/T Trail & NSBA L1 Youth W/T Trail & NSBA